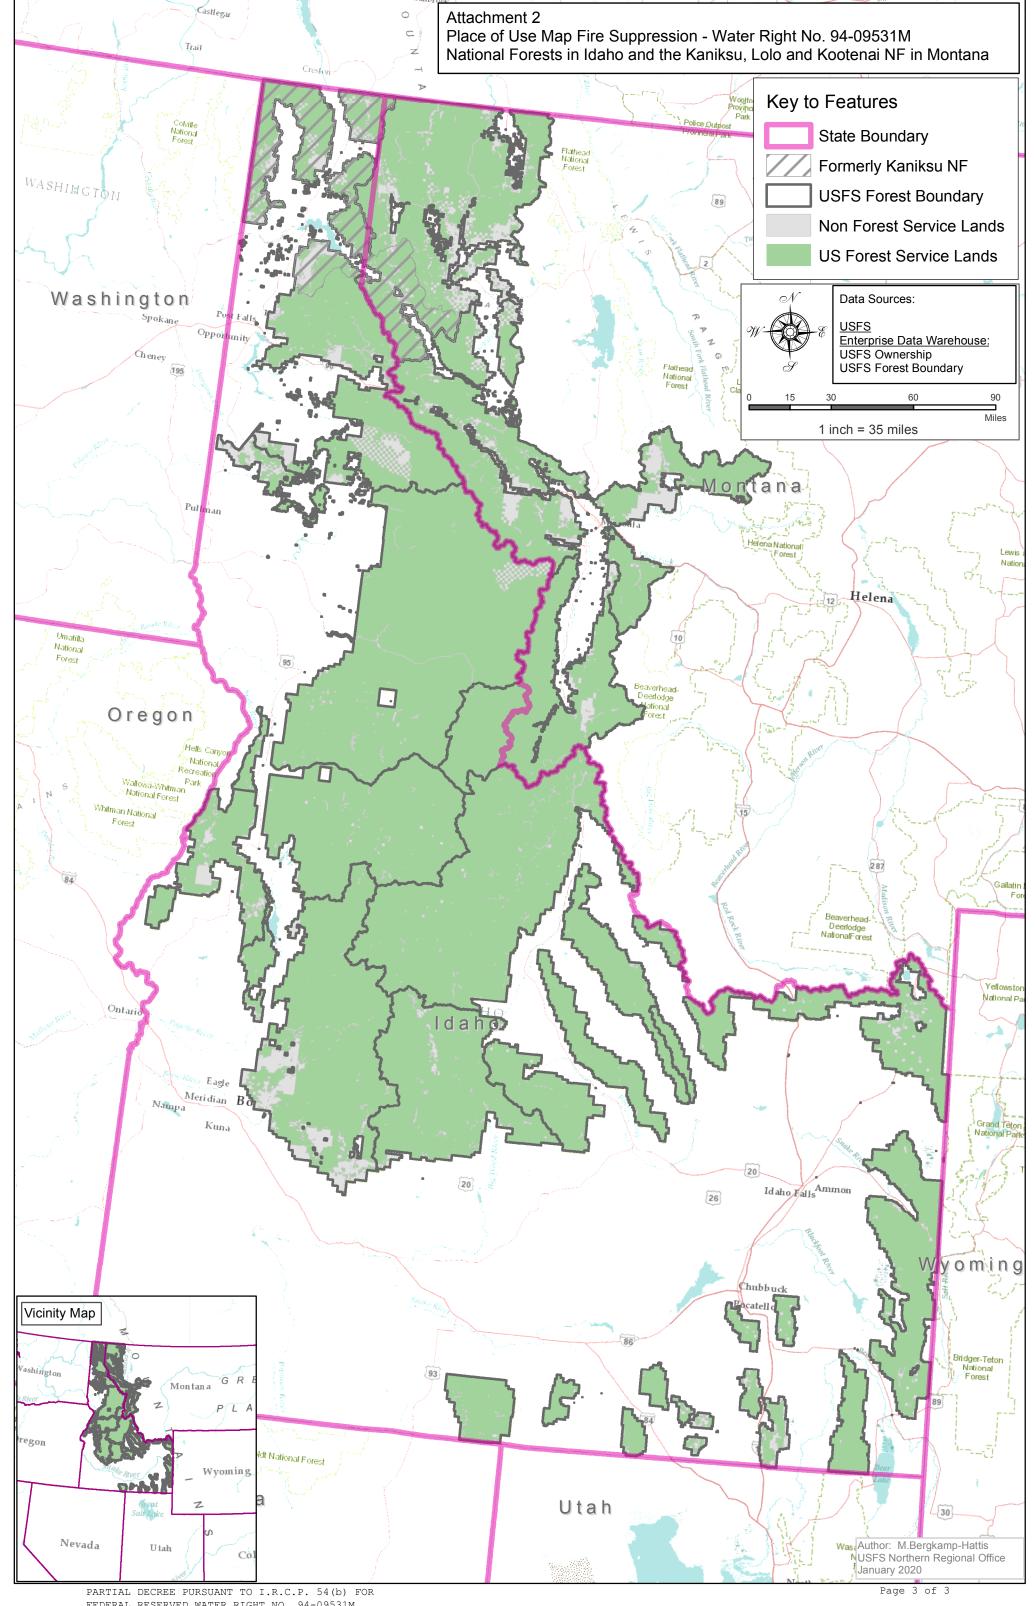

PURPOSE AND PERIOD OF USE: PURPOSE OF USE PERIOD OF USE

Administrative-Fire Suppression 01/01 - 12/31

PLACE OF USE: National Forests in Idaho and the Kaniksu, Lolo and Kootenai National Forests in

Montana.

See Attachment 2.

OTHER PROVISIONS NECESSARY FOR DEFINITON OR ADMINISTRATION OF THIS WATER RIGHT:

This right is limited to the intermittent diversion and use of water for the purpose of suppressing wildfires. This water right shall not be used as a basis to prevent